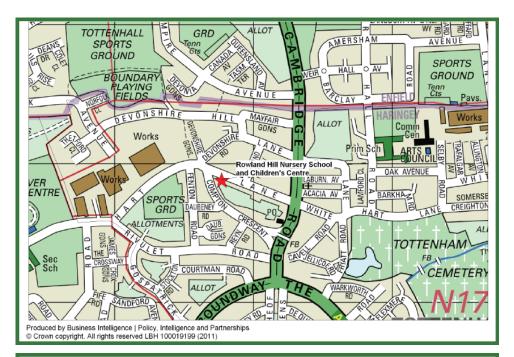

## How to find us

White Hart Lane, Tottenham, London N17 7LT

**Bus Routes** W3 – stops right outside the Nursery on White Hart Lane 217, 231, 318, 144, 444 – stops on the Great Cambridge Road (just around the corner).

## **Car Parking**

Please note we have a very small staff car park and there is no parking available for visitors.

In the immediate area there is a Controlled Parking Zone (CPZ) operating from 8.00am to 6.30pm please take care and read the signs if you are in a restricted area and you do not have a Resident Parking Permit otherwise you may get a parking ticket.